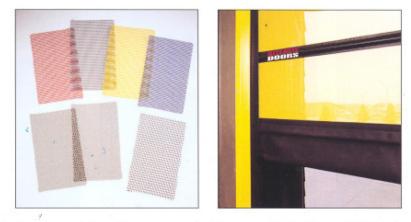

#### PROTECT YOUR FACILITY FROM NATURE'S INVADERS WITH OUR FULL LINE OF INNOVATIVE INDUSTRIAL DOORS.

Our heavy-duty vinyl-coated mesh and durable sewn-in wind bars provide better stability and make BUGSHIELD™ screen doors the perfect solution to open doorways and loading docks.

PVC or optional steel tracking with polyethylene insert guide provides smooth, wind-resistant rolling action.

Secure latch on each side keeps curtain in closed position on manual models.

Bumper stop prevents over-travel and a water-resistant bottom seal helps prevent moisture and pests from entering at the floor.