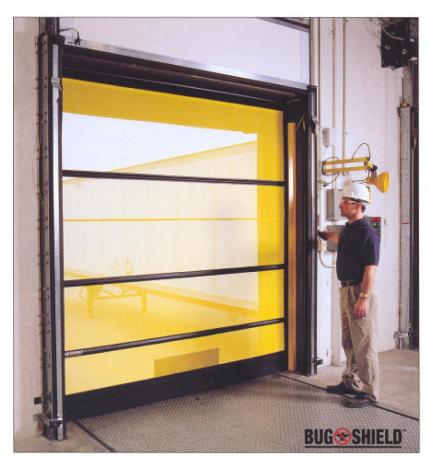

#### PROTECT YOUR FACILITY FROM NATURE'S INVADERS WITH OUR FULL LINE OF INNOVATIVE INDUSTRIAL DOORS.

Our heavy-duty vinyl-coated mesh and durable sewn-in wind bars provide better stability and make BUGSHIELD™ screen doors the perfect solution to open doorways and loading docks.

### Maintain security and productivity.

A BUGSHIELD screen door from Rite-Hite keeps pests like birds and bugs out, while fresh air flows in so employees are more comfortable and productive. Plus, they'll feel safer with a visual barrier that also deters theft and vandalism.

#### A protective shield against unwanted intruders.

- Keep birds and bugs out
- ▶ Let fresh air in for better comfort
- Enable light to enter workplace
- Improve safety with a visual barrier
- Deter theft and vandalism
- Protective storage sleeve keeps curtain out of the way
- Versatile mounting configurations fit virtually any application