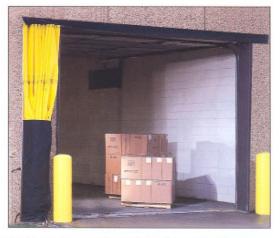

#### A protective shield against unwanted intruders.

- Keep birds and bugs out
- ▶ Let fresh air in for better comfort
- Enable light to enter workplace
- Improve safety with a visual barrier
- Deter theft and vandalism
- Protective storage sleeve keeps curtain out of the way
- Versatile mounting configurations fit virtually any application