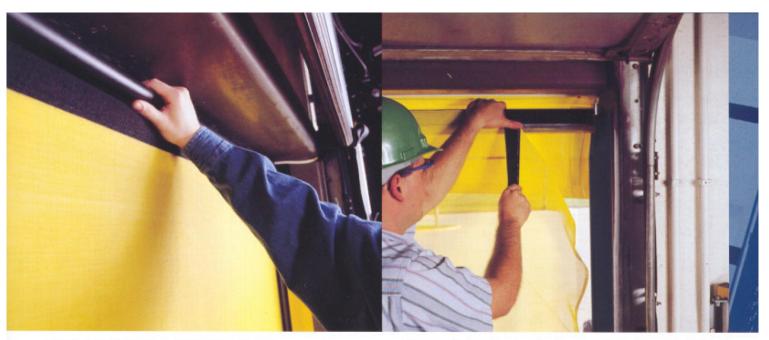

#### Choose the mounting type that fits your application.

Choose the mounting type that best fits your application, from standard or narrow in-jamb mount, to face mount or overhead door mount. Even a convenient sliding design is available for larger openings.