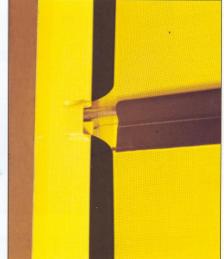

PVC or optional steel tracking with polyethylene insert guide provides smooth, wind-resistant rolling action.

Secure latch on each side keeps curtain in closed position on manual models.

Bumper stop prevents over-travel and a water-resistant bottom seal helps prevent moisture and pests from entering at the floor.

No top gap with our exclusive Turn-Tite® seal.

Ulti Products

Attachment of curtain to roller is easy with touch and hold fabric.