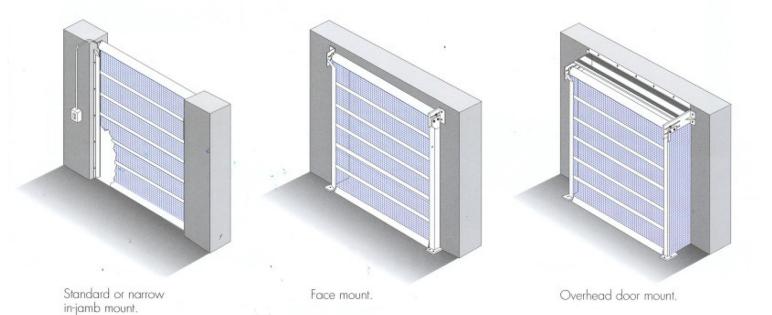

#### Choose the mounting type that fits your application.

Choose the mounting type that best fits your application, from standard or narrow in-jamb mount, to face mount or overhead door mount. Even a convenient sliding design is available for larger openings.