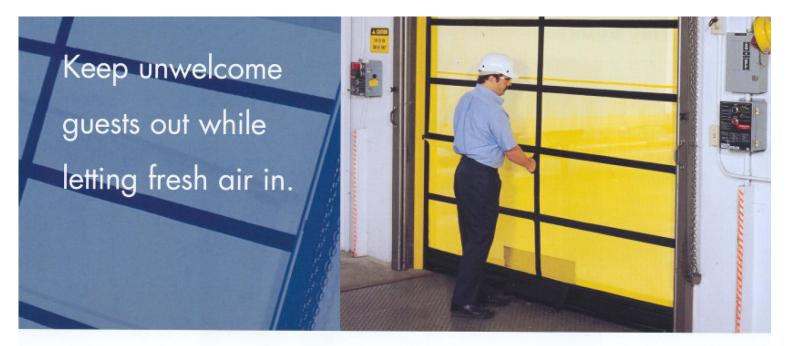

### Maintain security and productivity.

A BUGSHIELD screen door from Rite-Hite keeps pests like birds and bugs out, while fresh air flows in so employees are more comfortable and productive. Plus, they'll feel safer with a visual barrier that also deters theft and vandalism.

#### A protective shield against unwanted intruders.

- Keep birds and bugs out
- ▶ Let fresh air in for better comfort
- Enable light to enter workplace
- Improve safety with a visual barrier
- Deter theft and vandalism
- Protective storage sleeve keeps curtain out of the way
- Versatile mounting configurations fit virtually any application