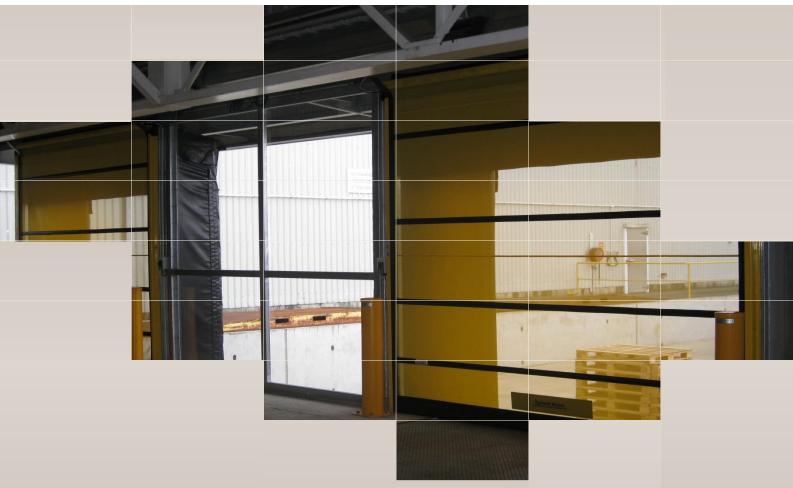

#### Choose the mounting type that fits your application.

Choose the mounting type that best fits your application, from standard or narrow in-jamb mount, to face mount or overhead door mount. Even a convenient sliding design is available for larger openings.

#### Protect large openings with our convenient sliding design.

y.

Options available for large openings.

Protective storage sleeve helps keep curtain out of the way when not in use.

Strong, vinyl-coated mesh.