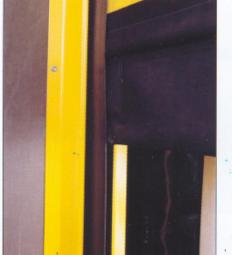

PVC or optional steel tracking with polyethylene insert guide provides smooth, wind-resistant rolling action.

Secure latch on each side keeps curtain in closed position on manual models.

Bumper stop prevents over-travel and a water-resistant bottom seal helps prevent moisture and pests from entering at the floor.

No top gap with our exclusive Turn-Tite® seal.

Ulti Products

Attachment of curtain to roller is easy with touch and hold fabric.