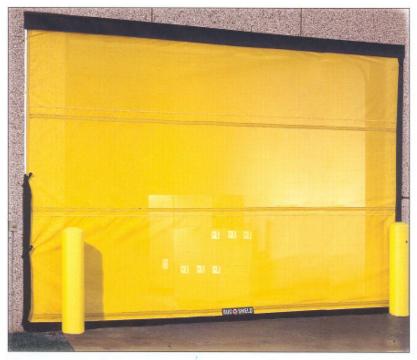

#### Protect large openings with our convenient sliding design.

y.

Options available for large openings.

Protective storage sleeve helps keep curtain out of the way when not in use.

Strong, vinyl-coated mesh.